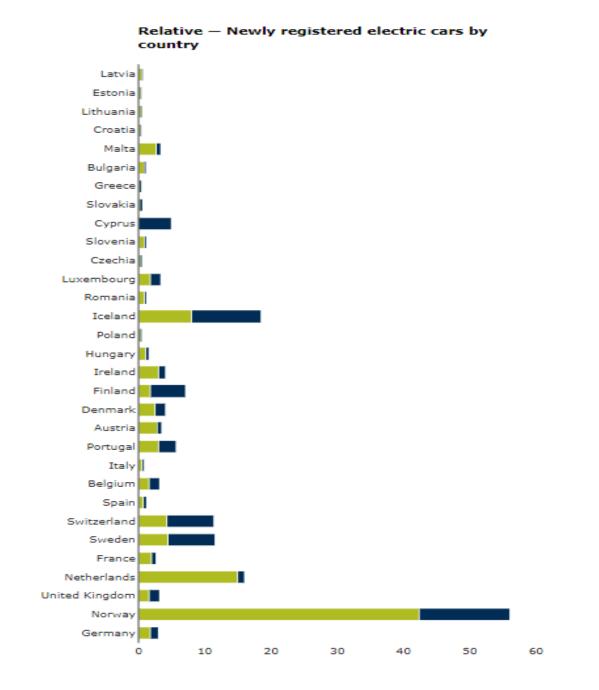

# Electric vs Gasoline vehicles

Johannes Fuchsberger, Matej Stepanek



#### Percentage of electric cars

### Fuel costs in Austria

| Fuel type                    | Taxes      | Price after taxation |
|------------------------------|------------|----------------------|
| Diesel (commercial)          | 0,41€/l    | 0,88€/l              |
| Diesel (private)             | 0,58€/l    | 1,05€/l              |
| Petrol (commercial) (95 Oct) | 0,49€/l    | 0,9€/l               |
| Petrol (private) (95 Oct)    | 0,67€/l    | 1,08€/l              |
| Electric Energy (industry)   | 0,027€/kWh | 0,104€/kWh           |
| Electric Energy (private)    | 0,073€/kWh | 0,204€/kWh           |

Tabel 3 fuel costs 2020 by type<sup>4</sup>

### Gas taxation across Europe

### **Gas Taxes in Europe**

Excise Duty per Liter (0.26 Gallons) of Unleaded Petroleum in Euros, as of Jan