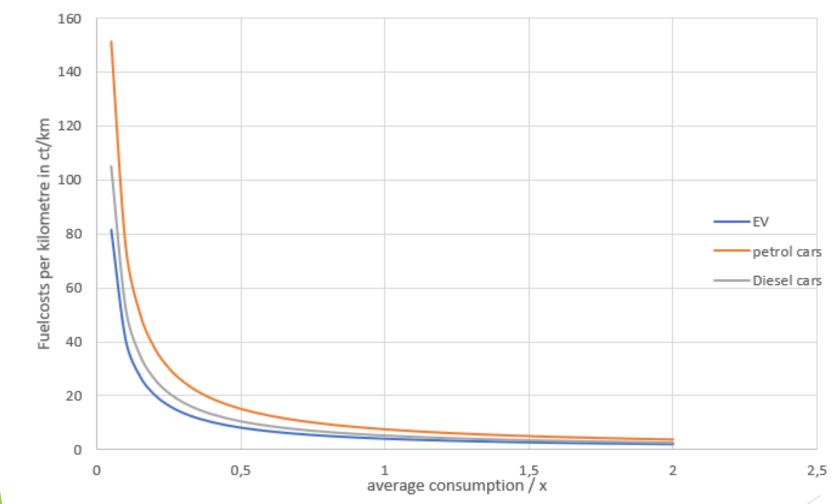

Excise Duty per Liter (0.26 Gallons) of Unleaded Petroleum in Euros, as of January 2020



Note: The excise duties apply to petroleum with a sulphur content of < 10 mg/kg, RON 95, bioethanol content, and, if applicable, include carbon taxes and surcharges. \*Iceland, Norway, Switzerland, and Turkey are not part of the European Union (EU). No comparable data was available for European non-EU countries. \*\*Hungary's excise duty increases to EUR 0.38 if the world market price of crude oil is at or below 50 USD/barrel.

Source: European Commission, "Excise Duty Tables: Part II - Energy products and Electricity."

Excise Duty per Liter (0.26 Gallons) of Unleaded Petroleum in Euros, as of January 2020



@TaxFoundation

TAX FOUNDATION

### Fuel cost comparison

Cost per kilometre by fuel type



### Maintenance aspects

- Gasoline cars
- Oil change
- ► Filters
- Brakes
- ► Gearbox

- Electric vehicles
- Brakes

| Car type            | Diesel       | Electric       | Diesel            | Electric   |
|---------------------|--------------|----------------|-------------------|------------|
| Purchasing cost     | 493 900 Kč   | 831 900 Kč     | 19 476 €          | 32 804 €   |
| Fuel cost [CZK/yr.] | 16 898 Kč    | 12 905 Kč      | 666€              | 509€       |
| Maintenance cost    | 13 000 Kč    | 11 500 Kč      | 513€              | 453€       |
| Tax*                | 3 000 Kč     | - Kč           | 118€              | - €        |
| Years of usege      | 15           | 15             | 15                | 15         |
| NPV                 | - 865 353 Kč | - 1 114 103 Kč | -