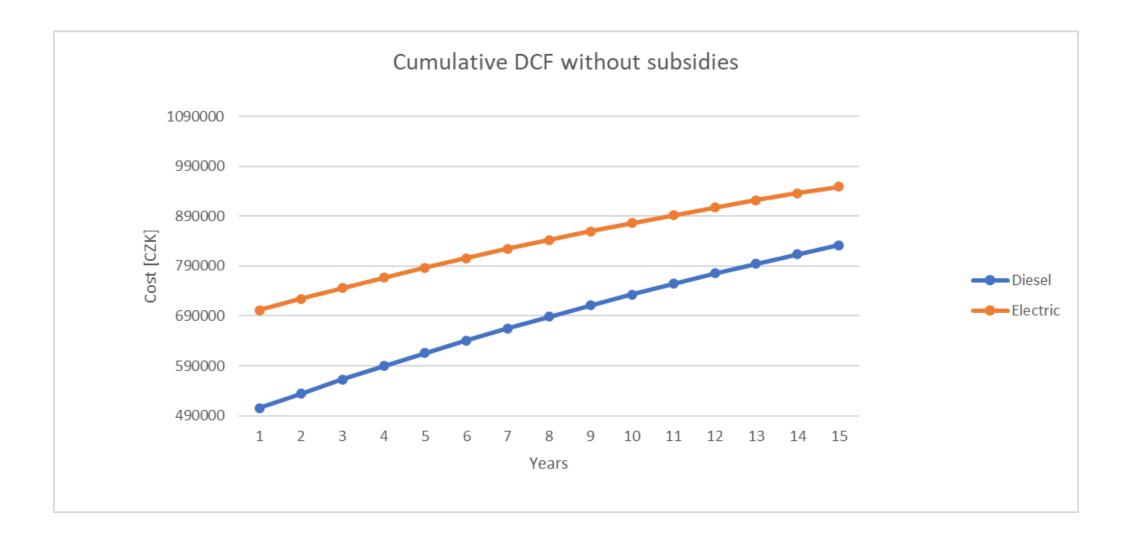

### Fuel cost comparison

Cost per kilometre by fuel type

### Maintenance aspects

- Gasoline cars
- Oil change
- ► Filters
- Brakes
- ► Gearbox

- Electric vehicles
- Brakes

| Car type            | Diesel       | Electric       | Diesel            | Electric   |
|---------------------|--------------|----------------|-------------------|------------|
| Purchasing cost     | 493 900 Kč   | 831 900 Kč     | 19 476 €          | 32 804 €   |
| Fuel cost [CZK/yr.] | 16 898 Kč    | 12 905 Kč      | 666€              | 509€       |
| Maintenance cost    | 13 000 Kč    | 11 500 Kč      | 513€              | 453€       |
| Tax*                | 3 000 Kč     | - Kč           | 118€              | - €        |
| Years of usege      | 15           | 15             | 15                | 15         |
| NPV                 | - 865 353 Kč | - 1 114 103 Kč | - <b>34 123 €</b> | - 43 932 € |