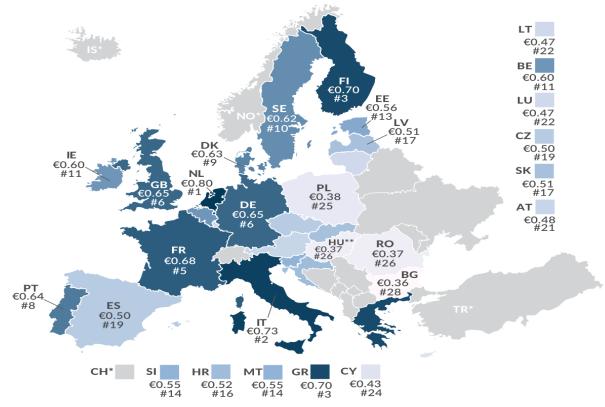

### Gas taxation across Europe

### **Gas Taxes in Europe**

Excise Duty per Liter (0.26 Gallons) of Unleaded Petroleum in Euros, as of January 2020

Note: The excise duties apply to petroleum with a sulphur content of < 10 mg/kg, RON 95, bioethanol content, and, if applicable, include carbon taxes and surcharges. \*Iceland, Norway, Switzerland, and Turkey are not part of the European Union (EU). No comparable data was available for European non-EU countries. \*\*Hungary's excise duty increases to EUR 0.38 if the world market price of crude oil is at or below 50 USD/barrel.

Source: European Commission, "Excise Duty Tables: Part II - Energy products and Electricity."

Excise Duty per Liter (0.26 Gallons) of Unleaded Petroleum in Euros, as of January 2020

@TaxFoundation

TAX FOUNDATION