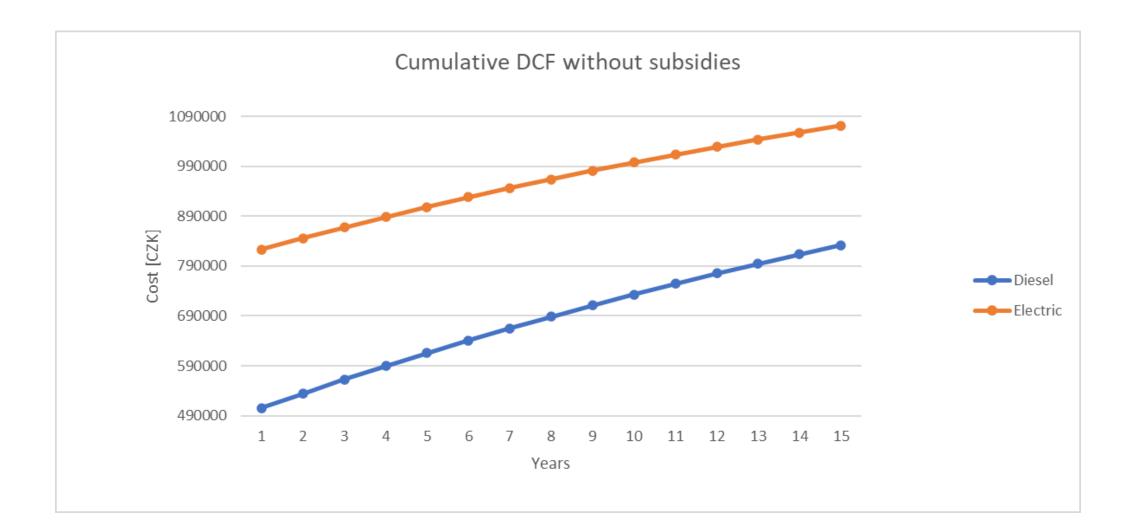

### Maintenance aspects

- Gasoline cars
- Oil change
- ► Filters
- Brakes
- ► Gearbox

- Electric vehicles
- Brakes

| Car type            | Diesel       | Electric       | Diesel            | Electric   |
|---------------------|--------------|----------------|-------------------|------------|
| Purchasing cost     | 493 900 Kč   | 831 900 Kč     | 19 476 €          | 32 804 €   |
| Fuel cost [CZK/yr.] | 16 898 Kč    | 12 905 Kč      | 666€              | 509€       |
| Maintenance cost    | 13 000 Kč    | 11 500 Kč      | 513€              | 453€       |
| Tax*                | 3 000 Kč     | - Kč           | 118€              | - €        |
| Years of usege      | 15           | 15             | 15                | 15         |
| NPV                 | - 865 353 Kč | - 1 114 103 Kč | - <b>34 123 €</b> | - 43 932 € |