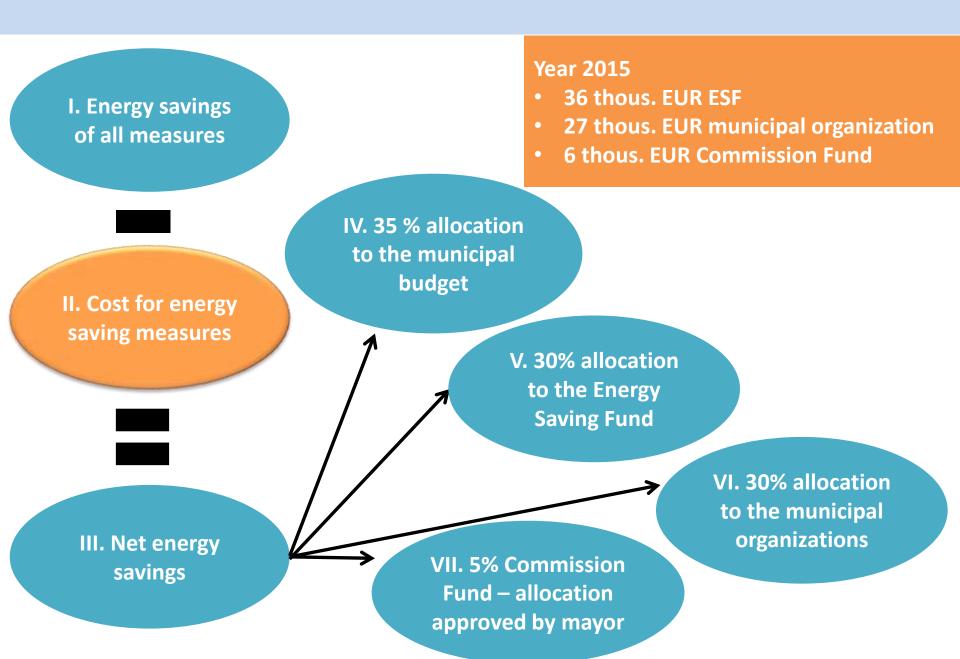

#### **Municipality Energy Saving Fund**

- Long term financial source
- Motivation to municipal organizations
- Start in 2014
- Distribution
  - 30% energy saving fund
  - 30% municipal organization
  - 35% municipal budget
  - 5% energy manager

#### **Incomes of ESF**