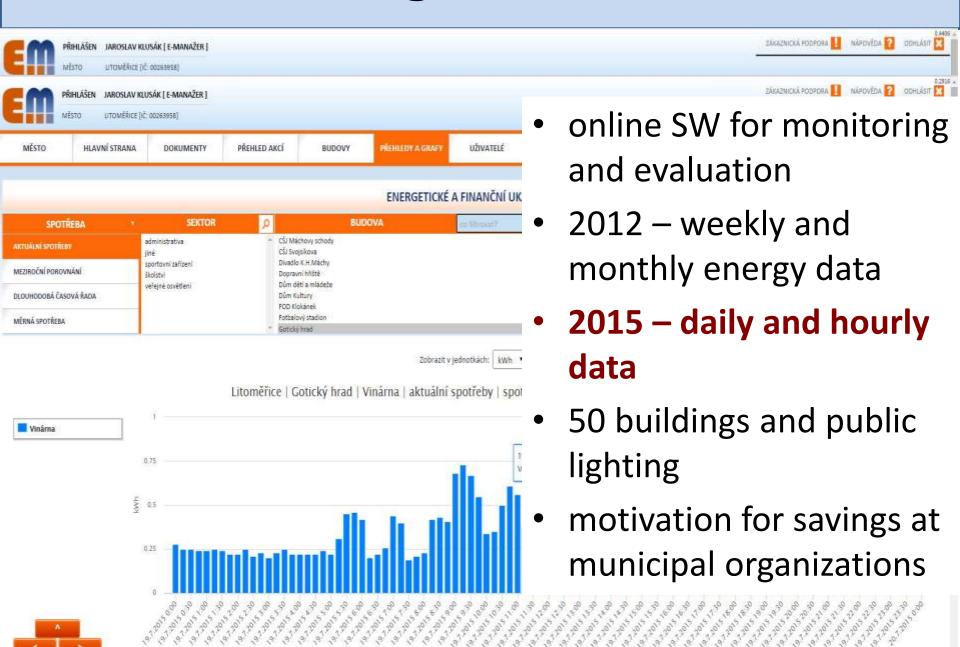

rgy manager

#### **Incomes of ESF**



#### **Support of Solar Thermal Collectors**



Subsidy for solar thermal collectors installations from the city budget

- 1.500 EUR/installation
- min. 3 m<sup>2</sup>
- switch from conventional fossil sources

| • | 2008: subsidy | 27.000 EUR         |      |                      |
|---|---------------|--------------------|------|----------------------|
| • | 2009: subsidy | <b>20.000</b> EUR; | area | 921 m <sup>2</sup>   |
| • | 2010: subsidy | 58.000 EUR;        | area | 1 346 m <sup>2</sup> |
| • | 2011: subsidy | <b>42.000</b> EUR; | area | 1 858 m <sup>2</sup> |
| • | 2012: subsidy | 3.000 EUR;         | area | 1 883 m <sup>2</sup> |
| • | 2013: subsidy | 19.000 EUR;        | area | 2 000 m <sup>2</sup> |

#### **Monitoring and Evaluation**



## Association of Local Energy Managers - established in 2014



Litoměřice, Chrudim, Brno Nový Lískovec, Kopřivnice
 4 founding cities

#### **Results of Energy Policies**





#### Paris 17.10.2016

"Looking far ahead, taking action closely: how to build the 2050 vision of carbon neutral cities"

#### Jaroslav Klusák Energy manager



Email: jaroslav.klusak@litomerice.cz



Zdravé město a místní Agenda 21