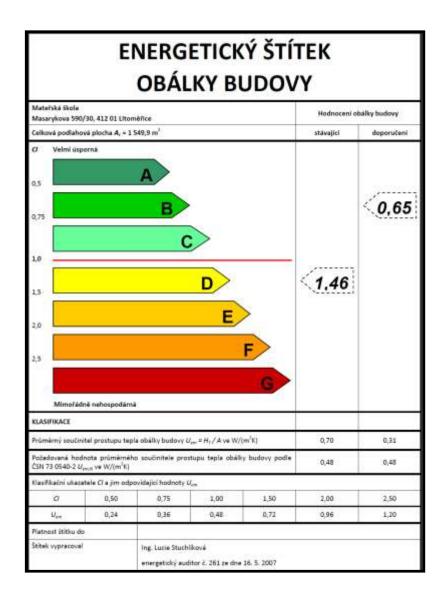

#### Low-energy refurbishment

- Complex refurbishment preferred by partial measures
- Long term approach to refurbishment and use of buildings
- Heat consumption 31 kWh/(m².rok)
- U<sub>em,N</sub>
- Supported by OP Environment 50%