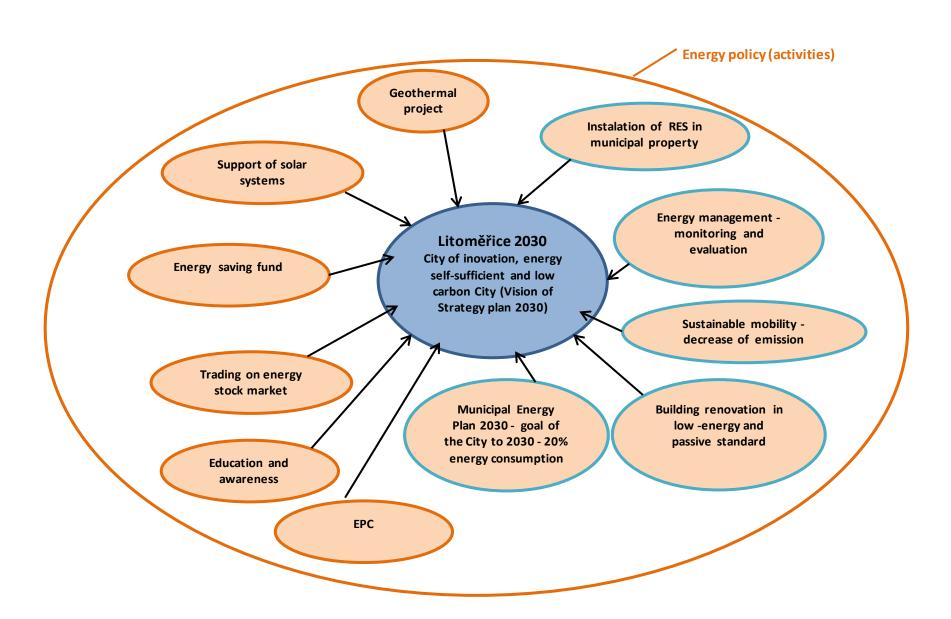

#### **ENERGY POLICY - MEASURES**

#### Municipal Energy Plan (MEP)

- Municipal properties' energy vision for 2030
- Covers 50 municipal buildings and public lighting
- Linked to Strategic Development Plan
- Shows energy savings and RES potential and its financial framework

#### Municipal Energy Plan (MEP)