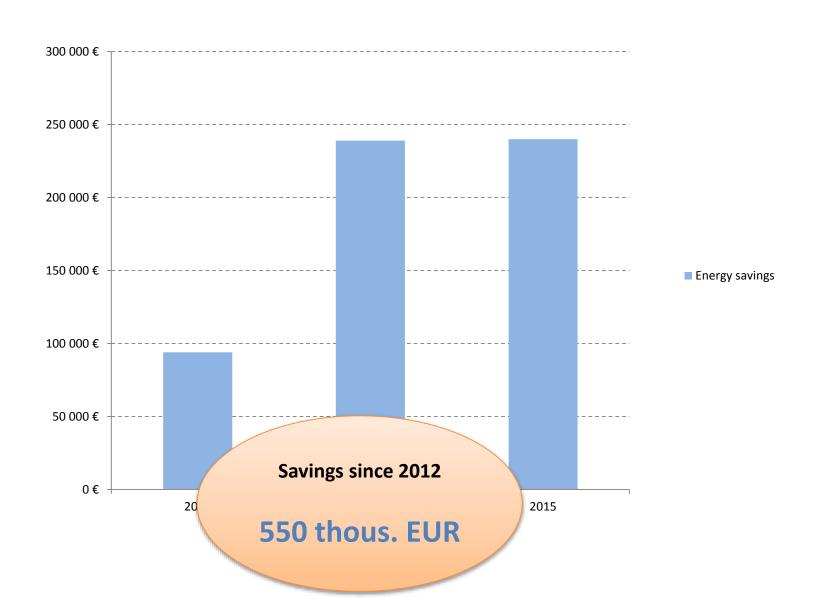

tallation
- min. 3 m<sup>2</sup>
- switch from conventional fossil sources

| • | 2008: subsidy | 27.000 EUR         |      |                      |
|---|---------------|--------------------|------|----------------------|
| • | 2009: subsidy | <b>20.000</b> EUR; | area | 921 m <sup>2</sup>   |
| • | 2010: subsidy | 58.000 EUR;        | area | 1 346 m <sup>2</sup> |
| • | 2011: subsidy | <b>42.000</b> EUR; | area | 1 858 m <sup>2</sup> |
| • | 2012: subsidy | 3.000 EUR;         | area | 1 883 m <sup>2</sup> |
| • | 2013: subsidy | 19.000 EUR;        | area | 2 000 m <sup>2</sup> |

#### **Monitoring and Evaluation**



## Association of Local Energy Managers - established in 2014



Litoměřice, Chrudim, Brno Nový Lískovec, Kopřivnice
 4 founding cities

#### **Results of Energy Policies**





#### Paris 17.10.2016

"Looking far ahead, taking action closely: how to build the 2050 vision of carbon neutral cities"

#### Jaroslav Klusák Energy manager



Email: jaroslav.klusak@litomerice.cz



Zdravé město a místní Agenda 21